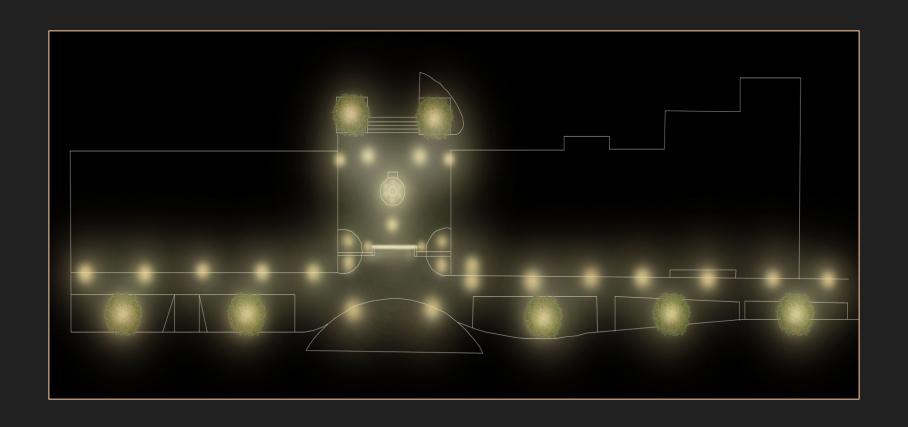

#### **INSPIRATION**

Warm golden glow of chandeliers

Striking cyan orbs from Disney's *The Haunted Mansion*.

Beautiful fog in the air as the night falls quiet and the spirits come to dance.

## **INSPIRATION**

A night of wonderful riches and dances during this time.

As ballroom was reached its peak during the victorian era.

Beauty found in the dresses and candle lit spaces of these balls.

## **INSPIRATION**

Period luminaries help to define the space and bring us back in time.

Candle shaped bulbs to emulate flames of a candle shining through the fog of this haunted mansion.

GRAND ENTRANCE

BALLROOM COURTYARD FOUNTAIN