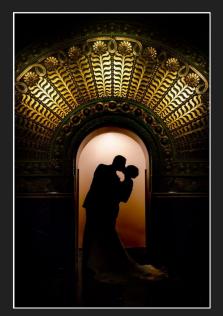

#### **INSPIRATION**

Warm golden glow of chandeliers

Striking cyan orbs from Disney's *The Haunted Mansion*.

Beautiful fog in the air as the night falls quiet and the spirits come to dance.

## **INSPIRATION**

Period luminaries help to define the space and bring us back in time.

Candle shaped bulbs to emulate flames of a candle shining through the fog of this haunted mansion.

GRAND ENTRANCE

BALLROOM COURTYARD FOUNTAIN