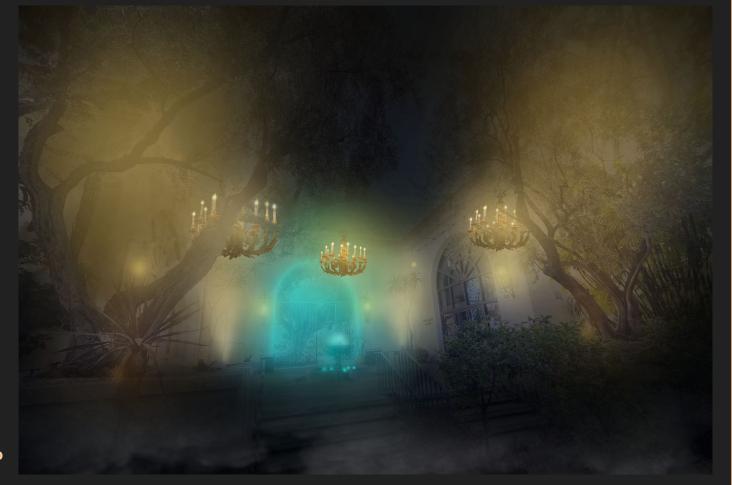

# LA RIVER GARDENS | ENTRANCE/COURTYARD DETAILS

#### **BALLROOM COURTYARD**

#### **INSPIRATION**

Warm golden glow of chandeliers

Striking cyan orbs from Disney's *The Haunted Mansion*.

Beautiful fog in the air as the night falls quiet and the spirits come to dance.

## **INSPIRATION**

Period luminaries help to define the space and bring us back in time.

Candle shaped bulbs to emulate flames of a candle shining through the fog of this haunted mansion.

GRAND ENTRANCE

BALLROOM COURTYARD FOUNTAIN

BALLROOM COURTYARD