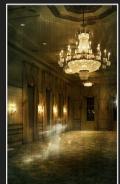

#### **INSPIRATION**

Warm golden glow of chandeliers

Striking cyan orbs from Disney's *The Haunted Mansion*.

Beautiful fog in the air as the night falls quiet and the spirits come to dance.

## **INSPIRATION**

Period luminaries help to define the space and bring us back in time.

Candle shaped bulbs to emulate flames of a candle shining through the fog of this haunted mansion.

GRAND ENTRANCE

BALLROOM COURTYARD FOUNTAIN