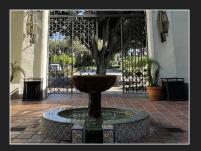

## **INSPIRATION**

Period luminaries help to define the space and bring us back in time.

Candle shaped bulbs to emulate flames of a candle shining through the fog of this haunted mansion.

GRAND ENTRANCE

BALLROOM COURTYARD FOUNTAIN

BALLROOM COURTYARD