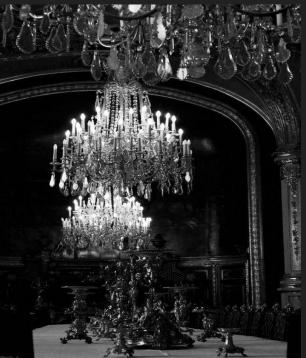

#### **INSPIRATION**

Warm golden glow of chandeliers

Striking cyan orbs from Disney's *The Haunted Mansion*.

Beautiful fog in the air as the night falls quiet and the spirits come to dance.

## **INSPIRATION**

Period luminaries help to define the space and bring us back in time.

Candle shaped bulbs to emulate flames of a candle shining through the fog of this haunted mansion.

GRAND ENTRANCE

BALLROOM COURTYARD FOUNTAIN