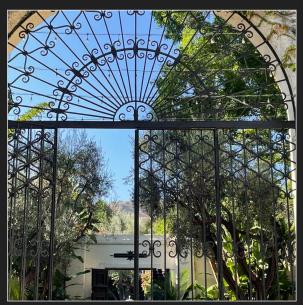

# LA RIVER GARDENS | ENTRANCE/COURTYARD DETAILS

#### ENTRANCE/

#### **BALLROOM COURTYARD**

## **INSPIRATION**

Period luminaries help to define the space and bring us back in time.

Candle shaped bulbs to emulate flames of a candle shining through the fog of this haunted mansion.

GRAND ENTRANCE

BALLROOM COURTYARD FOUNTAIN