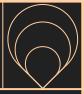

#### **INSPIRATION**

Warm golden glow of chandeliers

Striking cyan orbs from Disney's *The Haunted Mansion*.

Beautiful fog in the air as the night falls quiet and the spirits come to dance.

## **INSPIRATION**

Period luminaries help to define the space and bring us back in time.

Candle shaped bulbs to emulate flames of a candle shining through the fog of this haunted mansion.

GRAND ENTRANCE

BALLROOM COURTYARD FOUNTAIN