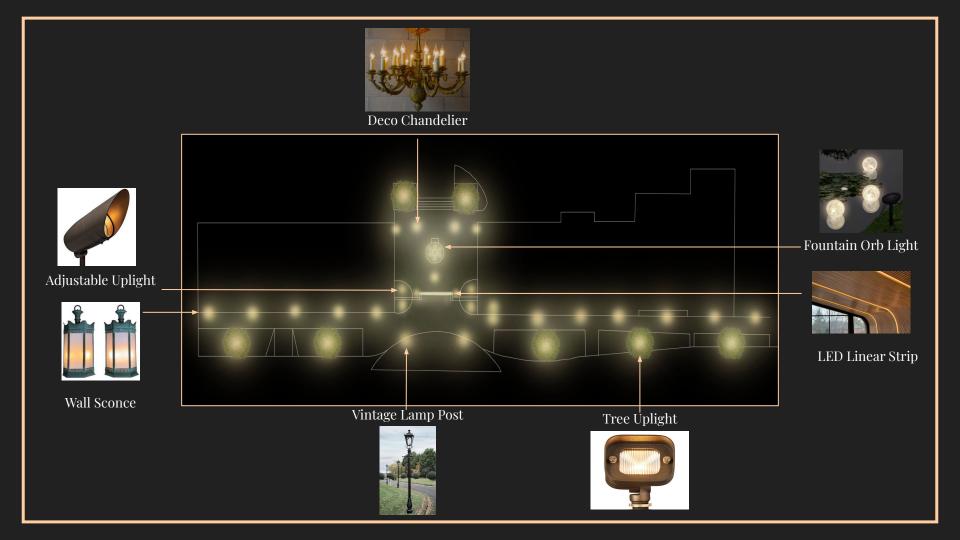

#### **INSPIRATION**

Warm golden glow of chandeliers

Striking cyan orbs from Disney's *The Haunted Mansion*.

Beautiful fog in the air as the night falls quiet and the spirits come to dance.

## **INSPIRATION**

Period luminaries help to define the space and bring us back in time.

Candle shaped bulbs to emulate flames of a candle shining through the fog of this haunted mansion.

GRAND ENTRANCE

BALLROOM COURTYARD FOUNTAIN