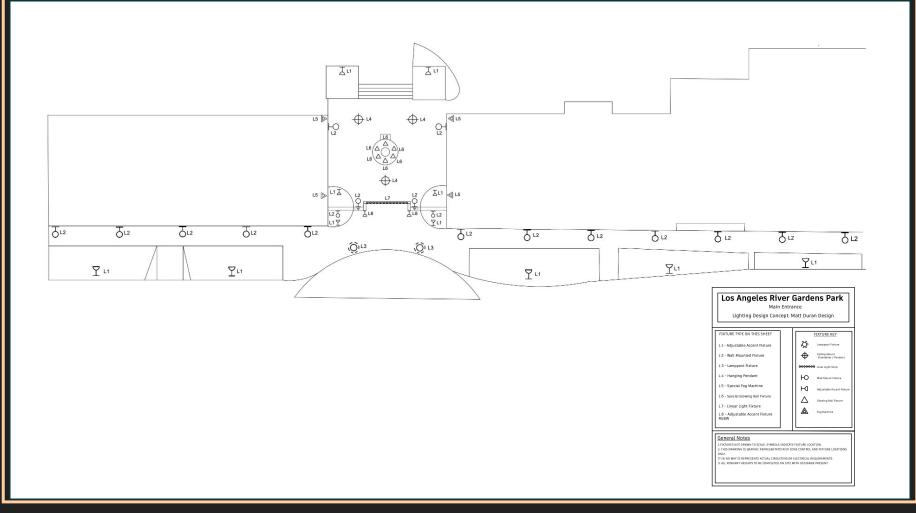

#### LA RIVER GARDENS

SITE INFORMATION

Located between the Los Angeles and Arroyo Seco river, the gardens are a lushes green wonder of Los Angeles.

- Dense foliage with beautiful water features
- Popular photo opportunities
- Wonderful event space for parties or private events
- Stunning mission-style architecture
- Wonderful escape from the business of LA

# LA RIVER GARDENS | ENTRANCE/COURTYARD DETAILS

## **INSPIRATION**

Period luminaries help to define the space and bring us back in time.

Candle shaped bulbs to emulate flames of a candle shining through the fog of this haunted mansion.

GRAND ENTRANCE

BALLROOM COURTYARD FOUNTAIN

BALLROOM COURTYARD