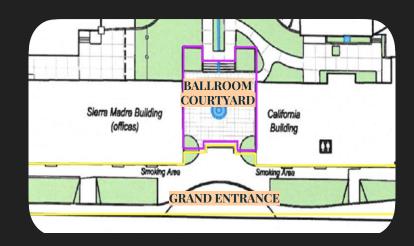

# LA RIVER GARDENS LOCATION AND COURTYARD

#### LA RIVER GARDENS

SITE INFORMATION

Located between the Los Angeles and Arroyo Seco river, the gardens are a lushes green wonder of Los Angeles.

- Dense foliage with beautiful water features
- Popular photo opportunities
- Wonderful event space for parties or private events
- Stunning mission-style architecture
- Wonderful escape from the business of LA

#### **BALLROOM COURTYARD**

BALLROOM COURTYARD