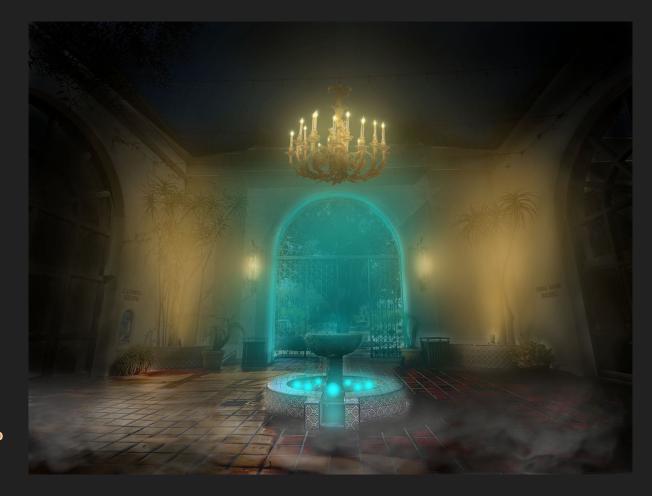

# LA RIVER GARDENS | ENTRANCE/COURTYARD DETAILS

#### **BALLROOM COURTYARD**

#### **INSPIRATION**

Warm golden glow of chandeliers

Striking cyan orbs from Disney's *The Haunted Mansion*.

Beautiful fog in the air as the night falls quiet and the spirits come to dance.

## **INSPIRATION**

Period luminaries help to define the space and bring us back in time.

Candle shaped bulbs to emulate flames of a candle shining through the fog of this haunted mansion.

GRAND ENTRANCE

BALLROOM COURTYARD FOUNTAIN

BALLROOM COURTYARD