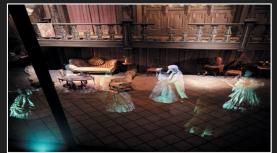

#### **INSPIRATION**

Warm golden glow of chandeliers

Striking cyan orbs from Disney's *The Haunted Mansion*.

Beautiful fog in the air as the night falls quiet and the spirits come to dance.

## **INSPIRATION**

Period luminaries help to define the space and bring us back in time.

Candle shaped bulbs to emulate flames of a candle shining through the fog of this haunted mansion.

GRAND ENTRANCE

BALLROOM COURTYARD FOUNTAIN