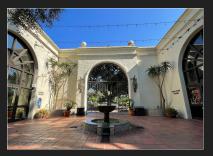

#### **BALLROOM COURTYARD**

## **INSPIRATION**

Period luminaries help to define the space and bring us back in time.

Candle shaped bulbs to emulate flames of a candle shining through the fog of this haunted mansion.

GRAND ENTRANCE

BALLROOM COURTYARD FOUNTAIN

BALLROOM COURTYARD