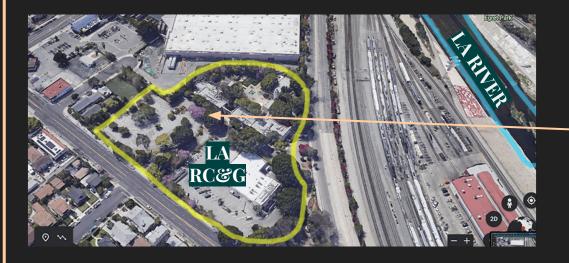

# LA RIVER GARDENS LOCATION AND COURTYARD

#### LA RIVER GARDENS

SITE INFORMATION

Located between the Los Angeles and Arroyo Seco river, the gardens are a lushes green wonder of Los Angeles.

- Dense foliage with beautiful water features
- Popular photo opportunities
- Wonderful event space for parties or private events
- Stunning mission-style architecture
- Wonderful escape from the business of LA