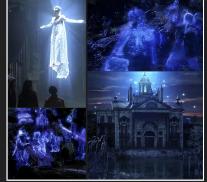

#### **INSPIRATION**

Warm golden glow of chandeliers

Striking cyan orbs from Disney's *The Haunted Mansion*.

Beautiful fog in the air as the night falls quiet and the spirits come to dance.

## **INSPIRATION**

Period luminaries help to define the space and bring us back in time.

Candle shaped bulbs to emulate flames of a candle shining through the fog of this haunted mansion.

GRAND ENTRANCE

BALLROOM COURTYARD FOUNTAIN