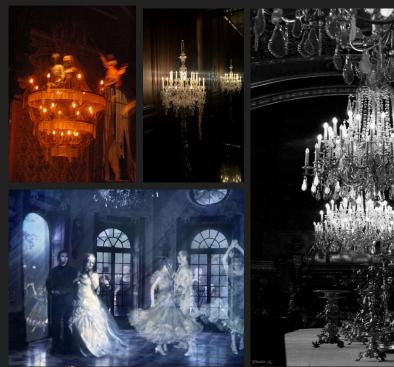

#### **INSPIRATION**

Warm golden glow of chandeliers

Striking cyan orbs from Disney's *The Haunted Mansion*.

Beautiful fog in the air as the night falls quiet and the spirits come to dance.

## **INSPIRATION**

A night of wonderful riches and dances during this time.

As ballroom was reached its peak during the victorian era.

Beauty found in the dresses and candle lit spaces of these balls.

## **INSPIRATION**

Period luminaries help to define the space and bring us back in time.

Candle shaped bulbs to emulate flames of a candle shining through the fog of this haunted mansion.

GRAND ENTRANCE

BALLROOM COURTYARD FOUNTAIN