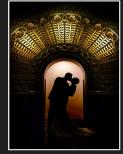

#### **INSPIRATION**

Warm golden glow of chandeliers

Striking cyan orbs from Disney's *The Haunted Mansion*.

Beautiful fog in the air as the night falls quiet and the spirits come to dance.

## **INSPIRATION**

Period luminaries help to define the space and bring us back in time.

Candle shaped bulbs to emulate flames of a candle shining through the fog of this haunted mansion.

GRAND ENTRANCE

BALLROOM COURTYARD FOUNTAIN