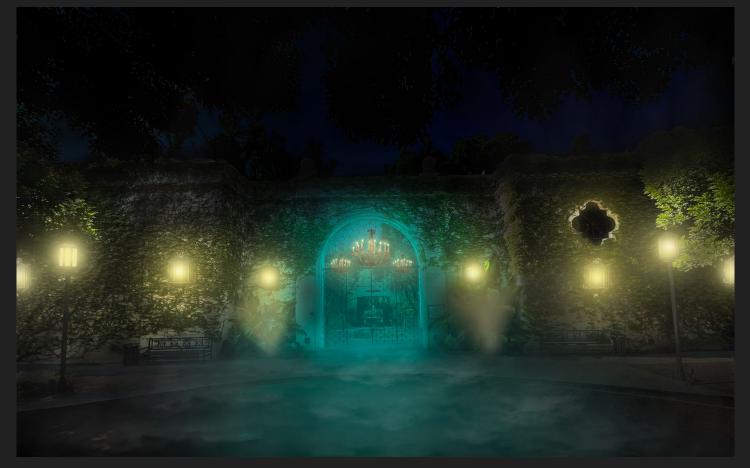

# LA RIVER GARDENS | ENTRANCE/COURTYARD DETAILS

#### **BALLROOM COURTYARD**

#### **INSPIRATION**

Warm golden glow of chandeliers

Striking cyan orbs from Disney's *The Haunted Mansion*.

Beautiful fog in the air as the night falls quiet and the spirits come to dance.

## **INSPIRATION**

Period luminaries help to define the space and bring us back in time.

Candle shaped bulbs to emulate flames of a candle shining through the fog of this haunted mansion.

GRAND ENTRANCE

BALLROOM COURTYARD FOUNTAIN

BALLROOM COURTYARD